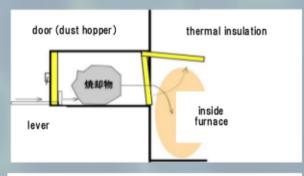

#### Safe structure

A dust hopper has a double-door structure.

- How to prepare before the operation
- Open the outside door (dust hopper).
- ·Throw garbage in the dust hopper, and close the outside door.
- ·Push a bar to drop the garbage into the furnace.
- ·Close the inside door (thermal insulation door).