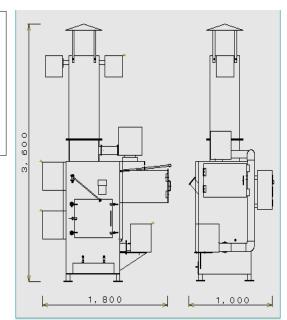

#### [Specification]

Model: TG-49, Combustion capacity: below 45kg/h for mixed garbage, below 10kg/h for plastics, Fire grate area: 0.49 m², Form measurement: width 1,000×depth 1,800×height 3,600, Dust hopper measurement: 450×700, Power: AC 100V, Electric capacity: 0.8 kW, Fuel consumption: 2~8L/h, Weight: 2,400 kg, Combustibles: general garbage, kitchen garbage, tire, plastics, etc.