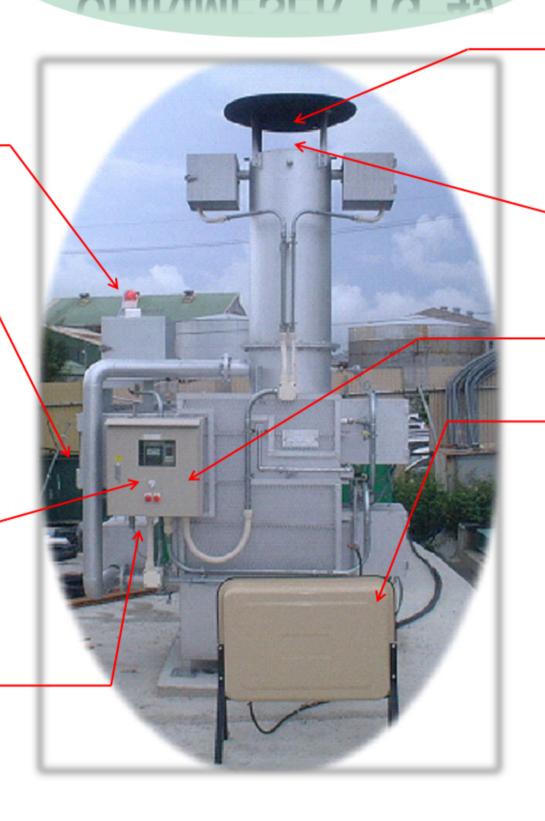

### OControls automatically

After throwing garbage in a dust hopper, TG-49 starts working by pressing a button. All stages for the incineration are controlled automatically.

#### Olndication light

Put the garbage in a dust hopper when the light indicates.

Power supply /single-phase 100V (single-phase100V-20A) 3

## Kerosene for fuel

It is used to control combustion inside the furnace. \*\*4

- ¾1 The time to shift to the process of finish is set in 20 minutes. It is possible to customize according to working situation.
- \*\*2 Business establishments with permission of industrial waste collection business, specially controlled industrial waste collection business, industrial waste disposal business, final disposal business for industrial waste, specially controlled industrial waste disposal business, final disposal business for specially controlled industrial waste, need to confirm for the use to the public health center.
- ※3 Needs general water supply with water pressure
- ¾4 Needs a separate power supply (breaker)