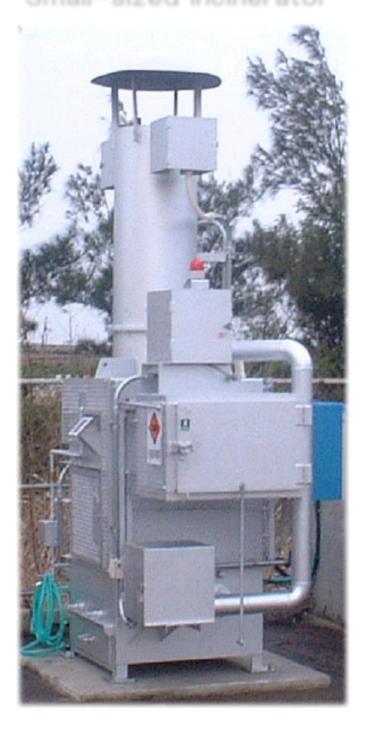

#### [Specification]

Model: TG-49, Combustion capacity: below 45kg/h for mixed garbage, below 10kg/h for plastics, Fire grate area: 0.49 m², Form measurement: width 1,000×depth 1,800×height 3,600, Dust hopper measurement: 450×700, Power: AC 100V, Electric capacity: 0.8 kW, Fuel consumption: 2~8L/h, Weight: 2,400 kg, Combustibles: general garbage, kitchen garbage, tire, plastics, etc.

# CHIRIMESER-TG49

Small-sized incinerator

Thomas Technical Research Institute Co., Ltd.

# Small-sized incinerator