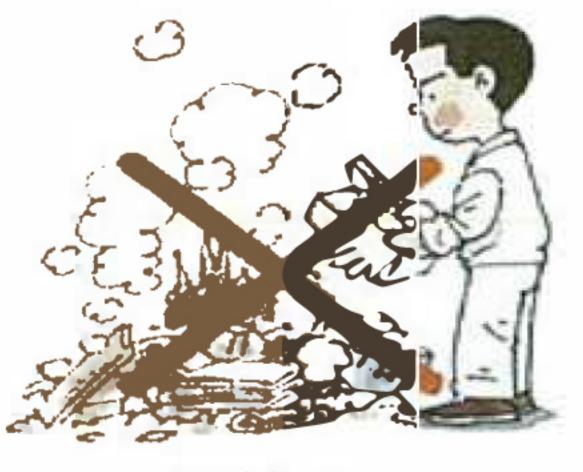

絶対ダメリごみの野焼き

「廃棄物の処理及び清掃に関する法律」において、基準に適合した焼却炉以外でのごみの焼却は 禁止されています。

命令や指導に従わない悪質な場合は、法律で、三年以下の懲役または三百万円以下の罰金が適 用されることもあります。

野焼き

ドラム缶での野焼き

基準に適合した小型焼却炉の構造基準

| 1.       | 空気取入口およ煙突の先端以外に焼却設備内と                            |
|----------|--------------------------------------------------|
| 2.       | 800度以上の状態で廃棄物を焼却できるもので<br>燃焼に必要な量の空気に通風が行われるものであ |
| 3.       | (十分な高さおよ)口径の煙突を設置する)<br>外気と遮断された状態で廃棄物を定量ずつ燃焼室   |
|          | (ガス化燃焼方式の焼却設備など構造上やむを得                           |
| 4.<br>5. | 燃焼室中の燃焼ガスの温度を測定するための装置<br>燃焼室中の燃焼ガスの温度を保つために必要な助 |
| No.      |                                                  |