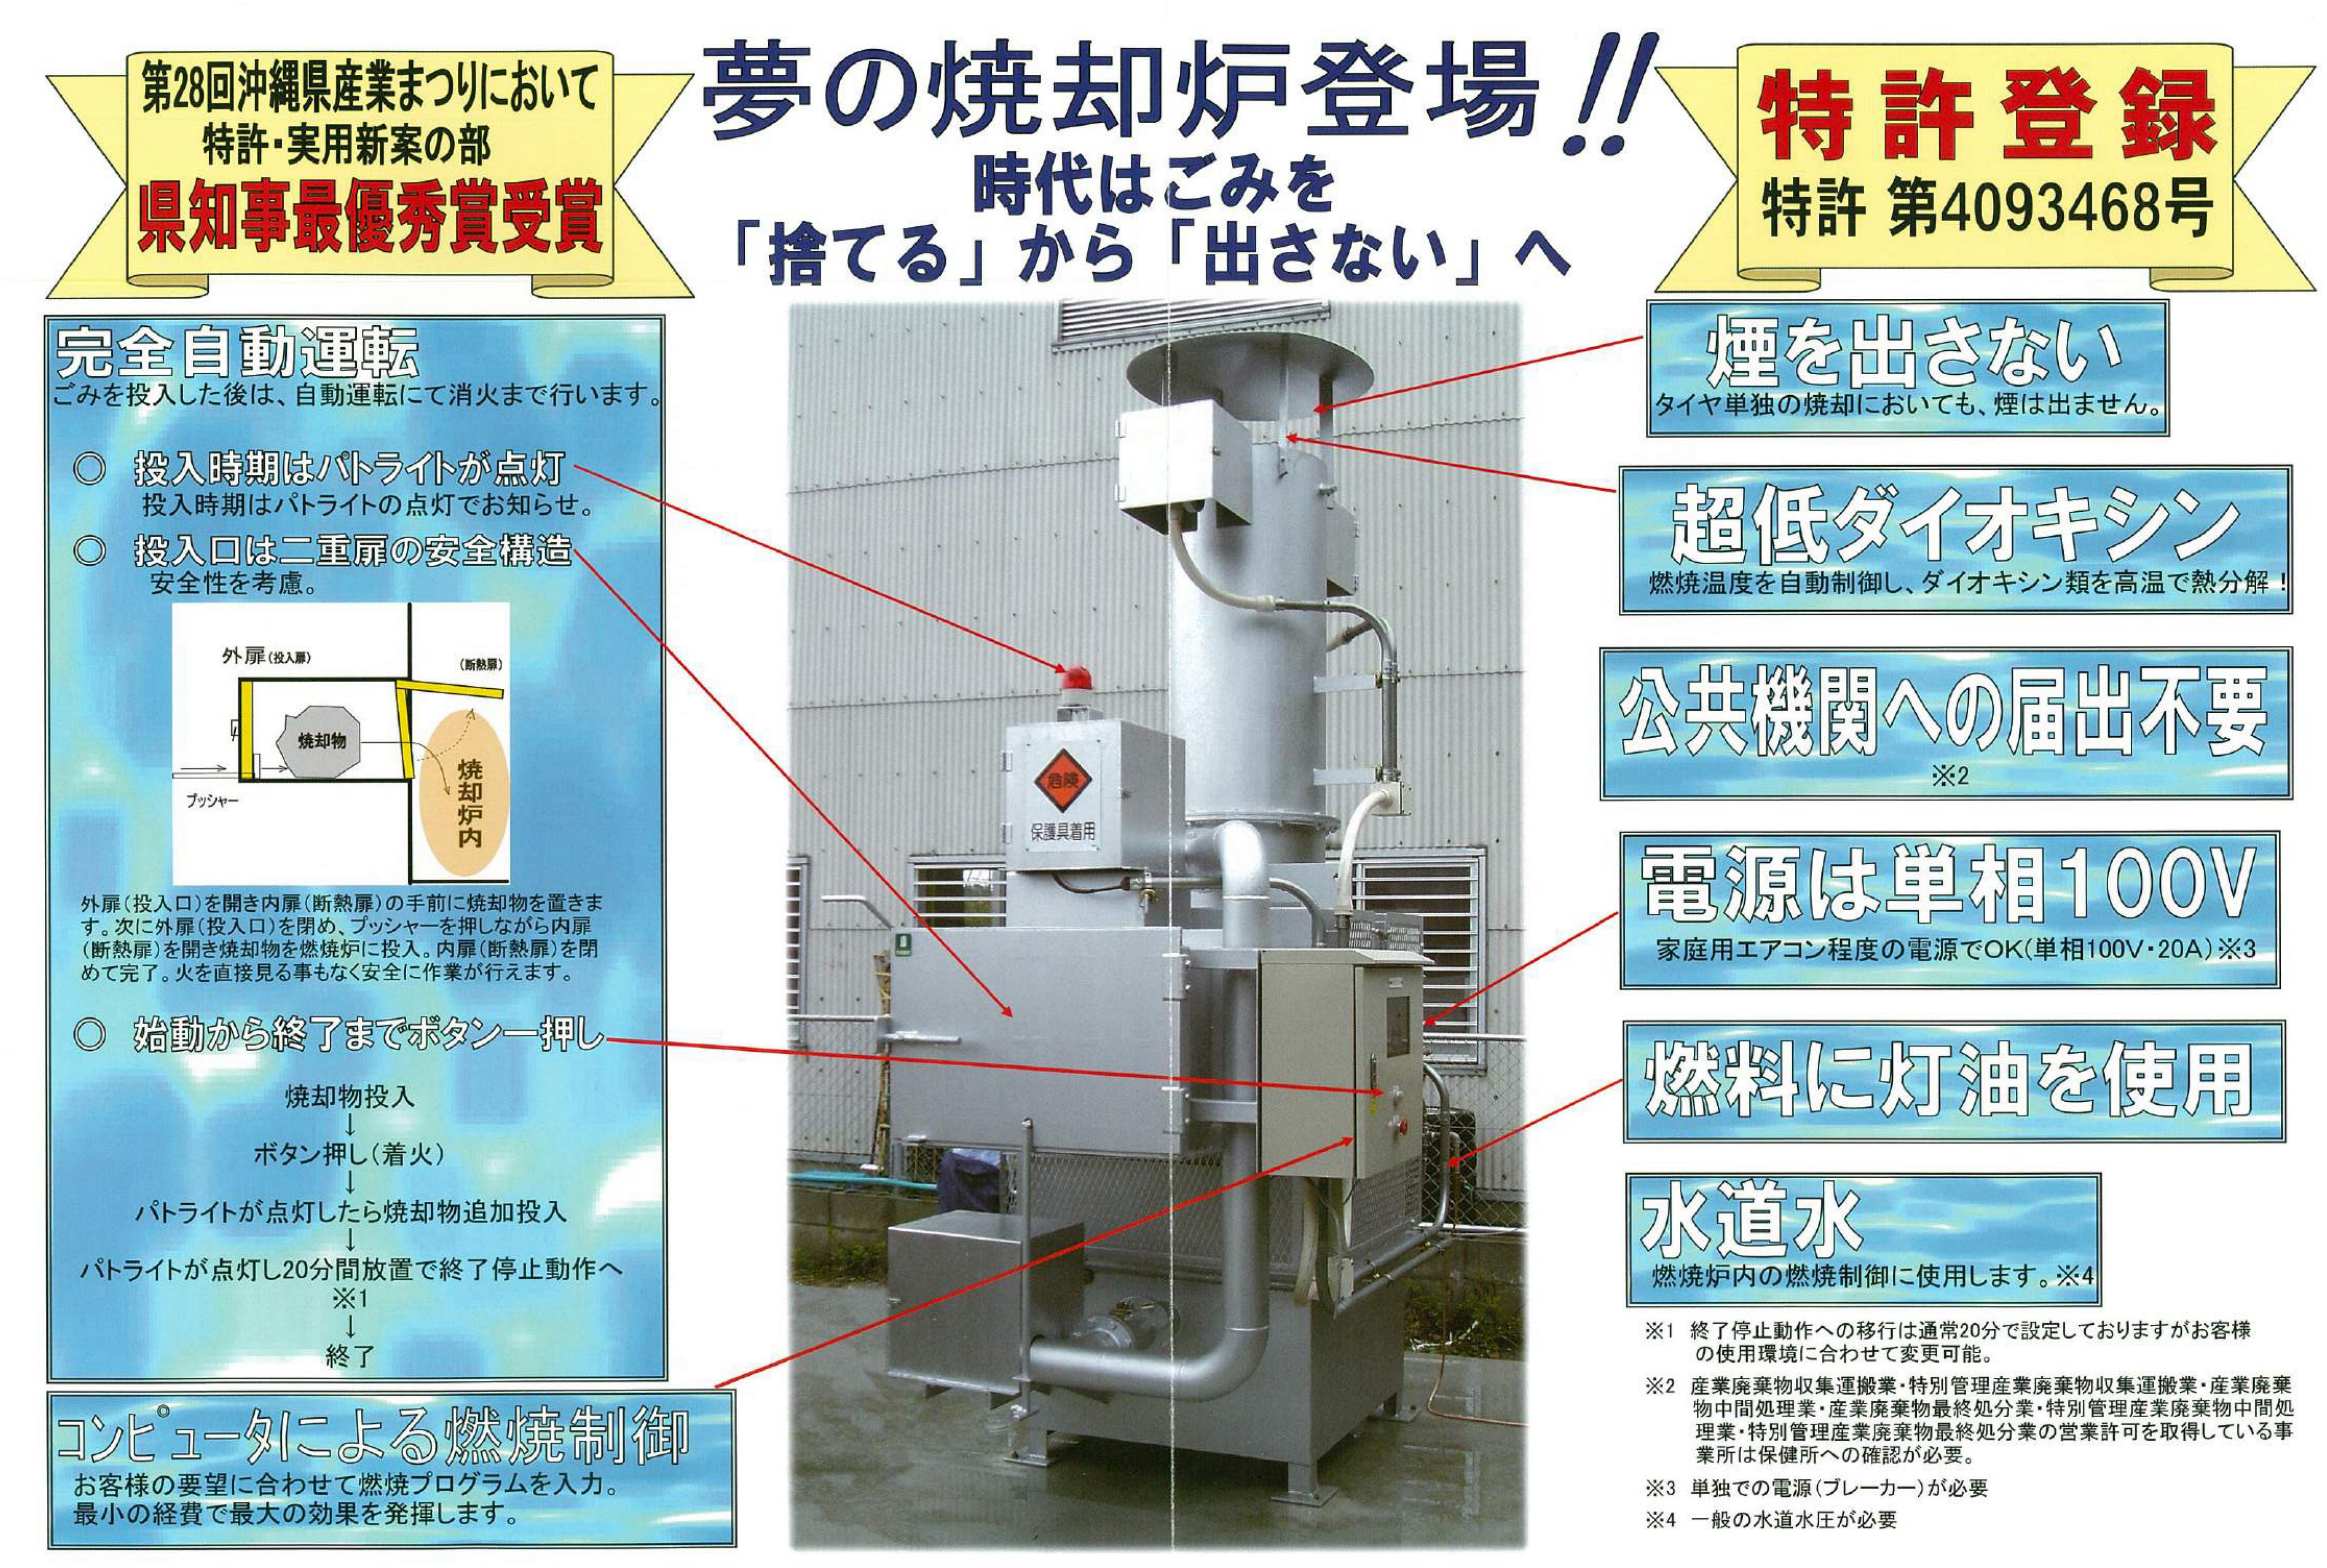

| 【仕様】 |      |    |   |                          |  |  |
|------|------|----|---|--------------------------|--|--|
| 型    |      |    | 式 | TG-49                    |  |  |
| 処    | 理    | 能  | 力 | 混合雑介:45kg/h以下(ごみ袋25袋科    |  |  |
|      |      |    |   | 廃プラスチック類:10kg/h以下(ごみ袋53  |  |  |
| 火    | 床    | 面  | 積 | 0.49 m <sup>2</sup>      |  |  |
| 外    | 形    | 1  | 法 | 幅 1,000×奥行 1,800×高さ 3,60 |  |  |
| 投    | 入口   | 寸  | 法 | $450 \times 700$         |  |  |
| 電    |      |    | 源 | AC 100V                  |  |  |
| 電    | 気    | 容  | 量 | 0.8kw                    |  |  |
| 燃    |      |    | 料 | 灯油                       |  |  |
| 燃    | 料消   | 自費 | 量 | 2~8L/h (ごみ質、投入量により変)     |  |  |
| 本    | 体    | 重  | 量 | 2,400kg                  |  |  |
| 処    | TH D | 可能 | 物 | 一般ごみ・生ごみ・廃タイヤ            |  |  |
|      | HE H |    |   | 廃プラスチック・木材 等             |  |  |

## チリメーサー TG-49