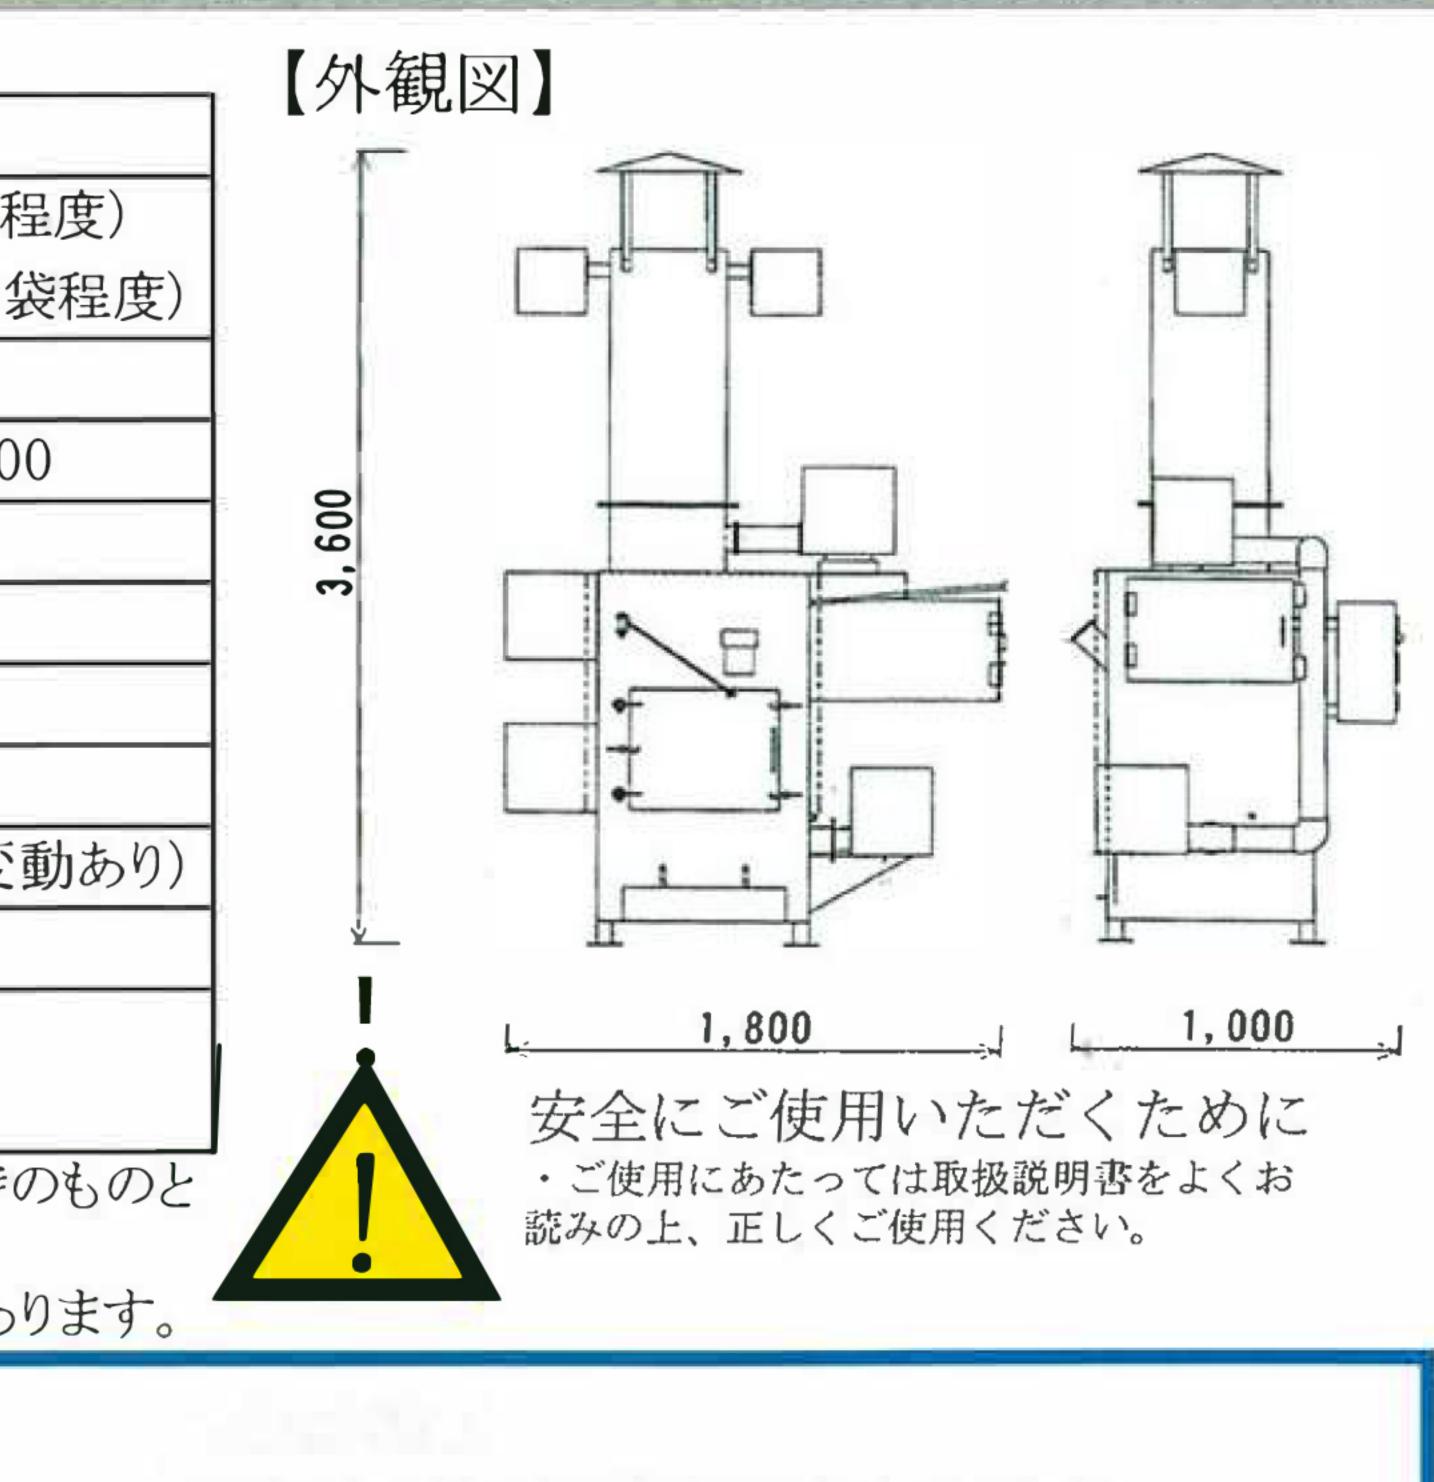

| 【仕様】 |      |    |   |                          |  |  |
|------|------|----|---|--------------------------|--|--|
| 型    |      |    | 式 | TG-49                    |  |  |
| 処    | 理    | 能  | 力 | 混合雑介:45kg/h以下(ごみ袋25袋科    |  |  |
|      |      |    |   | 廃プラスチック類:10kg/h以下(ごみ袋53  |  |  |
| 火    | 床    | 面  | 積 | 0.49 m <sup>2</sup>      |  |  |
| 外    | 形    | 1  | 法 | 幅 1,000×奥行 1,800×高さ 3,60 |  |  |
| 投    | 入口   | 寸  | 法 | $450 \times 700$         |  |  |
| 電    |      |    | 源 | AC 100V                  |  |  |
| 電    | 気    | 容  | 量 | 0.8kw                    |  |  |
| 燃    |      |    | 料 | 灯油                       |  |  |
| 燃    | 料消   | 自費 | 量 | 2~8L/h (ごみ質、投入量により変)     |  |  |
| 本    | 体    | 重  | 量 | 2,400kg                  |  |  |
| 処    | TH D | 可能 | 物 | 一般ごみ・生ごみ・廃タイヤ            |  |  |
|      | HE H |    |   | 廃プラスチック・木材 等             |  |  |